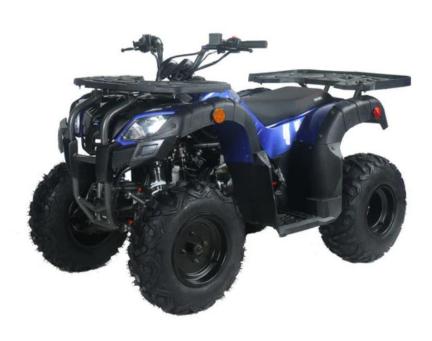

### Apollo Blazer – 125cc

Fully automatic with Reverse- Electric Start- Max speed approx. 35mph

## Can order with or without Alloy Wheels