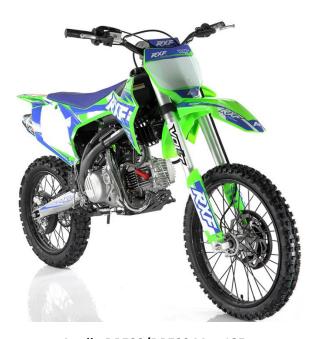

## Apollo DB RXF150cc-

Manual With Clutch- 4 speed- Kick Start- Seat Height 35'
Can get in the Max size which is 36" Has bigger Tires!