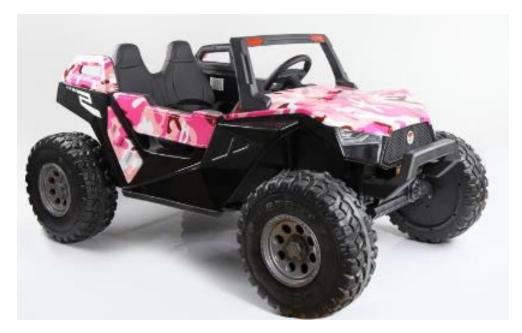

E-1928 UTV

24Volt-4X4- Bluetooth Radio-Parental Remote- Rubber Tires- Charge Time 4H-Drive Time 2H & Goes 8-10MPH

E-2098 Ford Truck-

24Volt-4X4- Bluetooth Radio- Parental Remote Control- Rubber Tires- Charge Time 4H-Drive Time 2H & Goes 8-10MPH