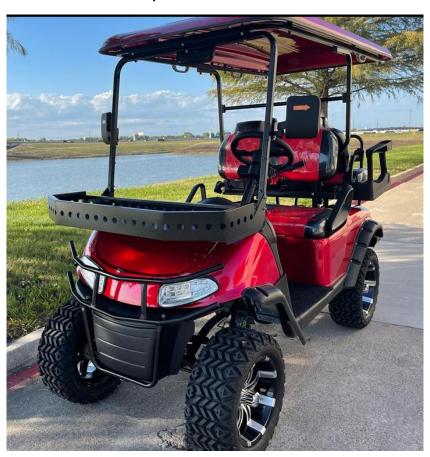

# **GOLF CART's**

Rover 200 EFI-

Max speed approx. 25mph- Electronic Fuel Injection!

# Crossfire 200 EFI-

Max speed approx. 30mh- Fuel Injected!

Can also be purchased as a dump bed!!!

Windshield Optional!

## **T40 Electric Golf Cart-**

48Volts- Max Speed approx. 18mph- Turn signals- Bluetooth- MP3 Player- USB Sockets- Includes Batteries