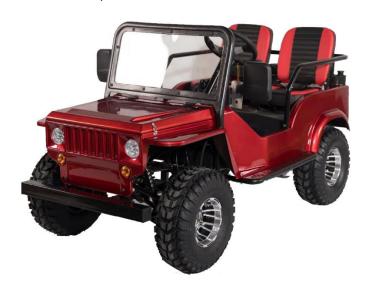

Jeep 125cc3 Speed with Reverse- Electric Start

Jaguar 200c-Max speed Approx. 32 mph

Batman 200ccAutomatic with Reverse- LED Light

Jaguar 200cc 4-Seater-

Spider 200ccAuto with Reverse- Electric Start Max speed approx. 38mph