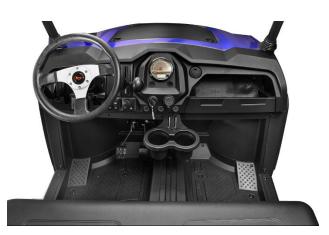

# **GOLF CART's**

Rover 200 EFI-

Max speed approx. 25mph- Electronic Fuel Injection!

# Crossfire 200 EFI-

Max speed approx. 30mh- Fuel Injected!

Can also be purchased as a dump bed!!!

Windshield Optional!

## **T40 Electric Golf Cart-**

48Volts- Max Speed approx. 18mph- Turn signals- Bluetooth- MP3 Player- USB Sockets- Includes Batteries