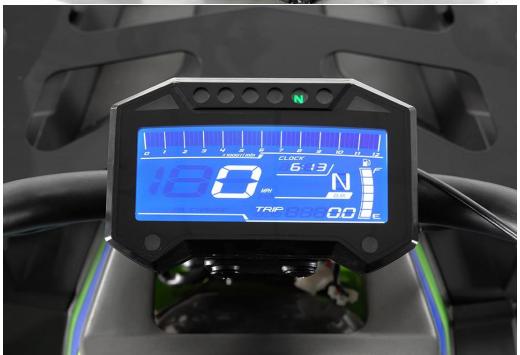

# Terminator 300CC 4X4-

Fully Automatic with Reverse- **Selectable 4wd- Comes with Winch & Back Rest**- Max speed approx. 35-40mph- LED Screen Display!

### Apollo Commander 200cc-

Fully Automatic with Reverse- Electric Start Max speed approx. 40mph

Has Screen Display for Speed, Fuel, etc.

Mountopz 125F 125cc-

Fully Automatic with Reverse- Electric Start- Max speed approx. 35mph