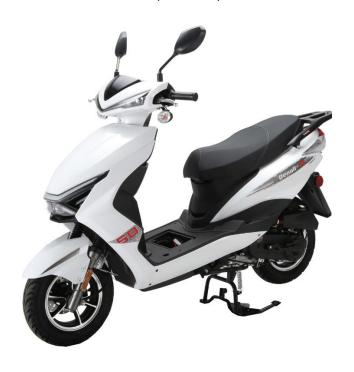

# **Scooter's Street Legal**

Solana 50cc-

Max Sed approx. 32 mph

Denali 50cc-

Max speed 32mph

Rocket 50cc-Max Speed 32mph

Ninja 50cc-Max speed 32mph