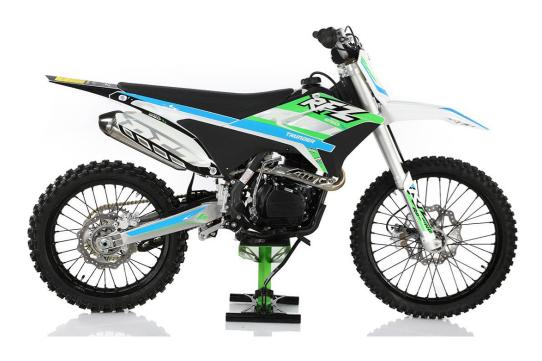

aining wheels



DB S60 60ccAutomatic- Electric Start- 10" Wheels- Can come with or without Training Wheels



Pentora MZK 125cc-

Manual- 4 speed- Kick Start- 17" & 14" wheels



#### MUDSTAR 200cc-

Automatic- Pull Start



#### Apollo DB27/DB28 110cc-

**DB27**- Semi Automatic- Kick Start 4 speed- Seat Height 25"

Or

**DB28**- Fully Automatic- Electric Start- Seat Height 25"



Apollo DB32 110cc-

Semi-Automatic, Kick start- 4 sped seat height 30"



Apollo DB35 125cc-

Manual with Clutch- Kick Start- 4 speed Seat Height 30"



Apollo DB007 125cc-

Manual with Clutch- Kick start- 4speed- Seat Height 34"



Apollo DB36 250cc-

Manual with Clutch- Electric or Kick Start- 5 speed- Seat Height 36.6"



**Thunder 250cc-**Manual with Clutch- Electric or Kick Start- 5 speed- Seat Height 35"



**Apollo DBX4 110CC**Semi-Automatic- 4 speed- Kick Start Seat Height 30"



Apollo DBX5 125CC-



Apollo DBX6 125cc-

Automatic- Kick Start- Seat Height 29"



## Apollo DBX14 125cc-

Semi-Automatic- Kick Start- 4 sped Seat Height 33"



Apollo DBX15 125cc-

Manual with Clutch- Kick Start- 4 speed- Seat Height 33"



Apollo DBX16 125cc-

Automatic- Kick Start- Seat Height 33"



Apollo DBX18 125cc-

Manual with Clutch- Kick Start- 4 Speed- Seat Height 34"



#### Apollo DBX19 125cc-

Manual with Clutch- Kick Start- 4 Speed- Seat Height 34"

#### **COMES WITH HEADLIGHT!!**



## Apollo DB RXF150cc-

Manual With Clutch- 4 speed- Kick Start- Seat Height 35'
Can get in the Max size which is 36" Has bigger Tires!

### **Competition Series!!!**



#### Apollo DB RXF200cc MAX-

Manual with Clut