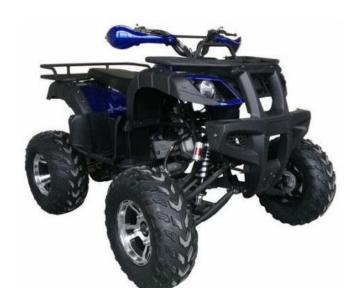

Fully Automatic with Reverse- Max speed approx. 35mph- Can be governed down

Pentora 150cc-

Fully Automatic with Reverse- Max speed approx. 40mph

Cougar Sport 200cc-

Fully Automatic with Reverse- Max speed approx. 45mph

Cougar UT 200cc-

Fully Automatic with Reverse- Max speed approx. 45mph

Pentora 250ccManual with Clutch- 4 Speed- Electric Start

Pentora UT 250ccManual with Clutch- 4 Speed- Electric Start

Pentora 200CC EFI-