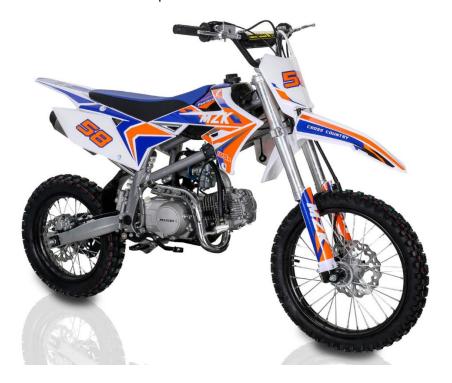

#### Can come with or without Training wheels

DB S60 60ccAutomatic- Electric Start- 10" Wheels- Can come with or without Training Wheels

Pentora MZK 125cc-

Manual- 4 speed- Kick Start- 17" & 14" wheels