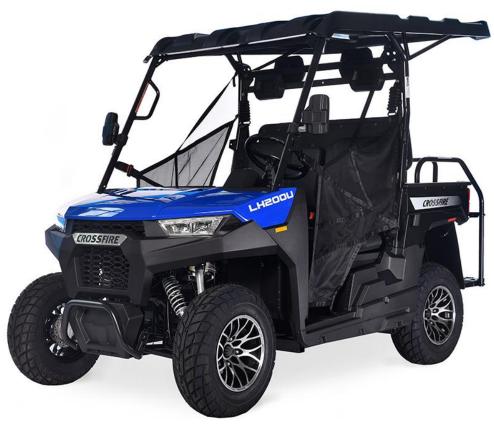

# Crossfire 200 EFI-

Max speed approx. 30mh- Fuel Injected!

Can also be purchased as a dump bed!!!

Windshield Optional!