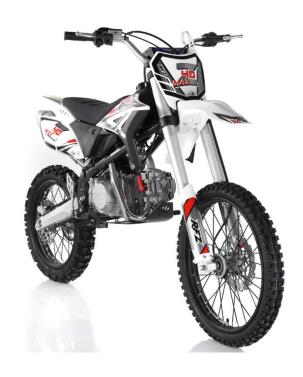

# **Dirt Bikes**

#### Apollo DB27/DB28 110cc-

**DB27**- Semi Automatic- Kick Start 4 speed- Seat Height 25"

Or

**DB28**- Fully Automatic- Electric Start- Seat Height 25"

Apollo DB32 110cc-

Semi-Automatic, Kick start- 4 sped seat height 30"