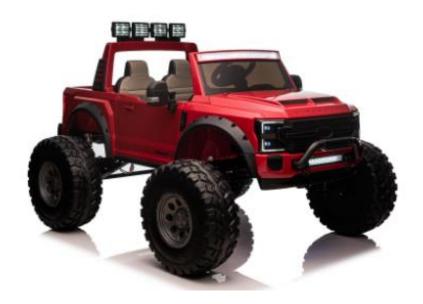

E-1928 UTV

24Volt-4X4- Bluetooth Radio-Parental Remote- Rubber Tires- Charge Time 4H-Drive Time 2H & Goes 8-10MPH

E-2098 Ford Truck-

24Volt-4X4- Bluetooth Radio- Parental Remote Control- Rubber Tires- Charge Time 4H-Drive Time 2H & Goes 8-10MPH