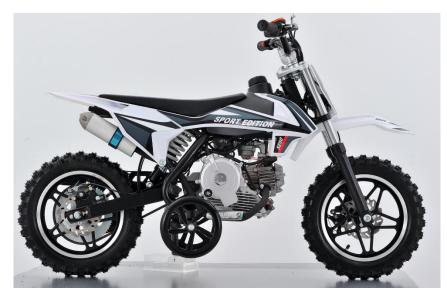

### Apollo DB21/DB25 70CC-

**DB21**-Semi-Automatic- Kick Start- 4 speed- Seat Height 25"

or

**DB25**- Fully Automatic - Electric Start- Seat Height 25"

#### Apollo DB27/DB28 110cc-

**DB27**- Semi Automatic- Kick Start 4 speed- Seat Height 25"

Or

**DB28**- Fully Automatic- Electric Start- Seat Height 25"

Apollo DB32 110cc-

Semi-Automatic, Kick start- 4 sped seat height 30"