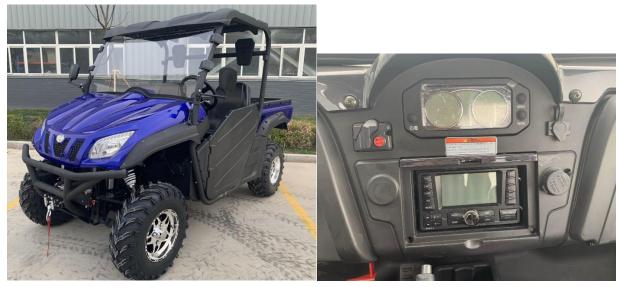

#### UTV 650 4X4-

Automatic with Reverse- Selectable 4WD with Diff Lock- EFI- Dump Bed- Winch- Roof & Windshield-Bluetooth Radio 25" Offroad Tires with Aftermarket Rims- Comes with Doors