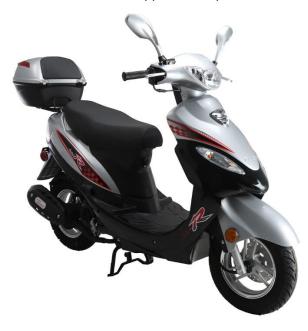

# **Scooter's Street Legal**

Solana 50cc-

Max Sed approx. 32 mph

Denali 50cc-

Max speed 32mph

Rocket 50cc-Max Speed 32mph

Ninja 50cc-Max speed 32mph