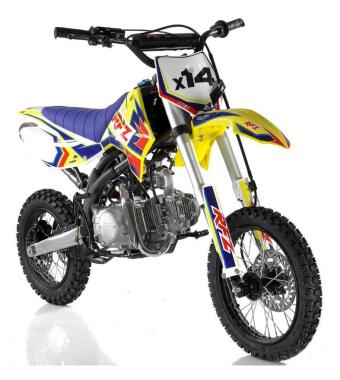

## Apollo DBX14 125cc-

Semi-Automatic- Kick Start- 4 sped Seat Height 33"

Apollo DBX15 125cc-

Manual with Clutch- Kick Start- 4 speed- Seat Height 33"

Apollo DBX16 125cc-

Automatic- Kick Start- Seat Height 33"