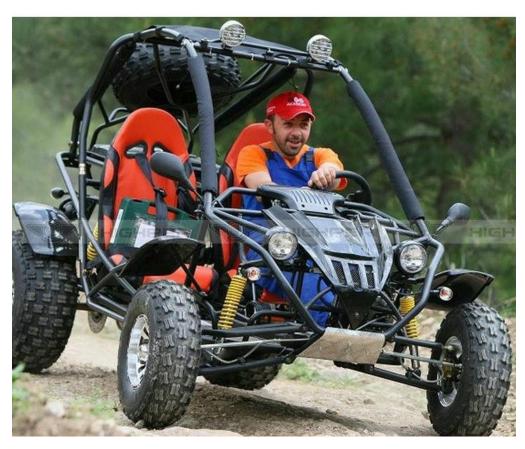

Rancher 169ccAuto with Reverse- Max Speed 38mph

**GK 125 GKS 110cc**Auto with Reverse- Max Speed 40mph- Electric Start

Coolster GK125 125cc-

Auto with Reverse- Max Speed 25mph

Coolster GK125B 125cc-

Auto with Reverse- Electric Start- Remote Shut Off & LED Lights that go on the Top of Frame

#### GK125T 125cc-

3 Speed with Reverse- Electric Start- Remote shut off & Led Lights on Top Rack Top Speed Approx. 40mph

GK 200 GKA 200cc-

Auto with Reverse- Max Speed 45mph

Can come in 2-seater or 4-seater!!!