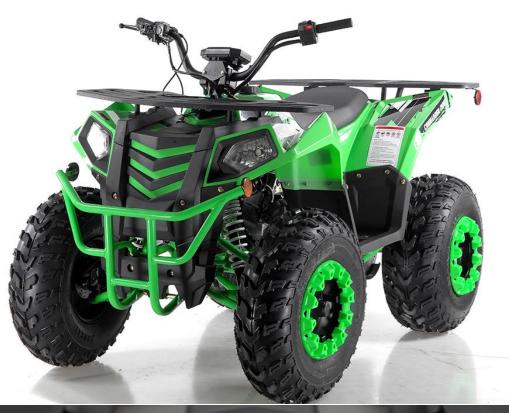

# Terminator 300CC 4X4-

Fully Automatic with Reverse- **Selectable 4wd- Comes with Winch & Back Rest**- Max speed approx. 35-40mph- LED Screen Display!