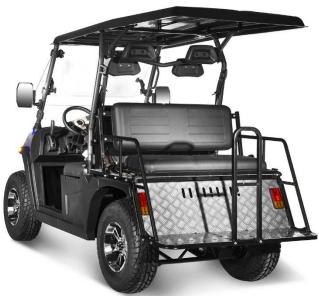

# **GOLF CART's**

Rover 200 EFI-

Max speed approx. 25mph- Electronic Fuel Injection!

# Crossfire 200 EFI-

Max speed approx. 30mh- Fuel Injected!

Can also be purchased as a dump bed!!!

Windshield Optional!

## **T40 Electric Golf Cart-**

48Volts- Max Speed approx. 18mph- Turn signals- Bluetooth- MP3 Player- USB Sockets- Includes Batteries