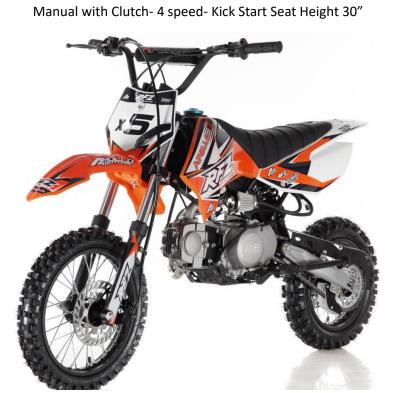

**Thunder 250cc-**Manual with Clutch- Electric or Kick Start- 5 speed- Seat Height 35"

**Apollo DBX4 110CC**Semi-Automatic- 4 speed- Kick Start Seat Height 30"

Apollo DBX5 125CC-

Apollo DBX6 125cc-

Automatic- Kick Start- Seat Height 29"