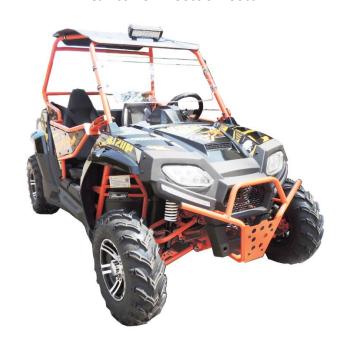

# Terminator 300CC 4X4-

Fully Automatic with Reverse- **Selectable 4wd- Comes with Winch & Back Rest**- Max speed approx. 35-40mph- LED Screen Display!