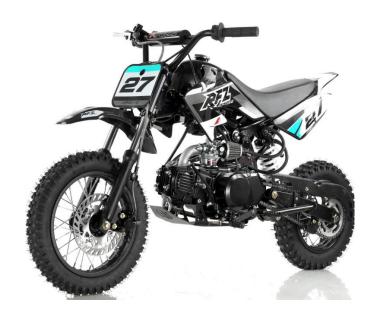

#### Apollo DB27/DB28 110cc-

**DB27**- Semi Automatic- Kick Start 4 speed- Seat Height 25"

Or

**DB28**- Fully Automatic- Electric Start- Seat Height 25"

Apollo DB32 110cc-

Semi-Automatic, Kick start- 4 sped seat height 30"