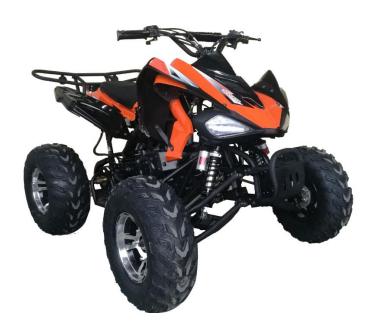

#### Cougar Sport 125cc-

Semi-Automatic- 3 Speed- Electric Start- Foot Shift- Max Speed approx. 35mph

Cougar UT 125cc-

Semi-Automatic- 3 Speed- Electric Start- Foot Shift- Max Speed approx. 35mph

Pentora 125cc-

Fully Automatic with Reverse- Max speed approx. 35mph- Can be governed down

Pentora 150cc-

Fully Automatic with Reverse- Max speed approx. 40mph

Cougar Sport 200cc-

Fully Automatic with Reverse- Max speed approx. 45mph