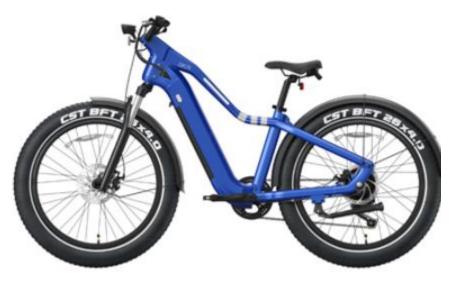

# Electric Bikes & Electric Kids Ride on Toys

#### Stride (EB40)-

Battery 48v9.6AH- Charge Time approx. 5-6H- Max Power 750W-Max Sped 20mph- Ranger 25Miles

Ranger (EB50)-

Battery 48V14.7AH Charge Time 5-6H- Max Power 1000W- Max speed approx. 25mph- Max Range 45 miles