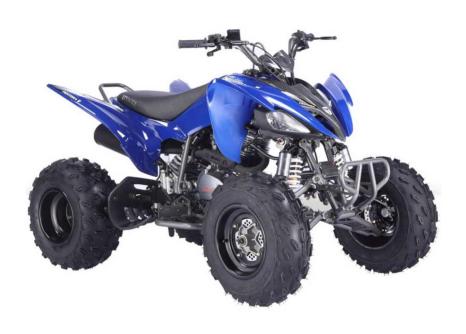

Cougar UT 200cc-

Fully Automatic with Reverse- Max speed approx. 45mph

Pentora 250ccManual with Clutch- 4 Speed- Electric Start

Pentora UT 250ccManual with Clutch- 4 Speed- Electric Start

Pentora 200CC EFI-

Fully Automatic with Reverse- Electric Start- EFI- Max Speed approx. 40mph

Flying Machine 200CC-

Fully Automatic with Reverse- Electric Start Max Speed approx. 40mph