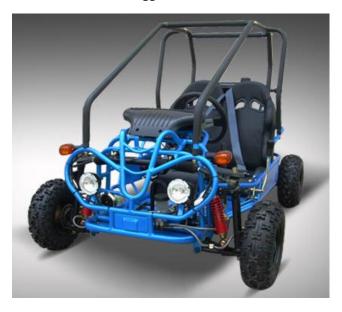

# **Go Karts**

Mini Raptor 125cc-

Automatic with Reverse- Electric Start- Max speed approx. 35mph

**VERY SMALL Suggested for 8 and Under!** 

**TREX 125cc-**

Automatic with Reverse- Electric Start- Max speed approx. 35mph