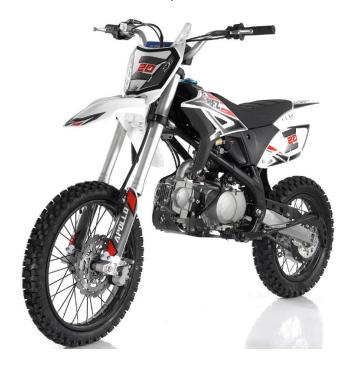

#### Apollo DB RXF200cc MAX-

Manual with Clutch- Electric or Kick Start- 5 Speed- Seat height 36"