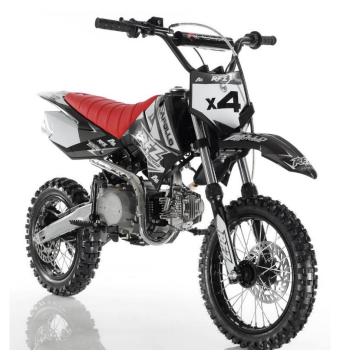

**Thunder 250cc-**Manual with Clutch- Electric or Kick Start- 5 speed- Seat Height 35"

**Apollo DBX4 110CC**Semi-Automatic- 4 speed- Kick Start Seat Height 30"

Apollo DBX5 125CC-

Apollo DBX6 125cc-

Automatic- Kick Start- Seat Height 29"