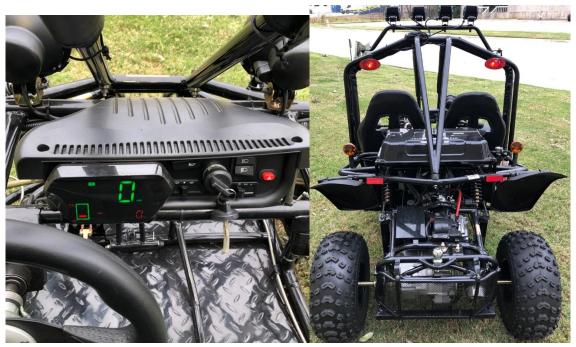

# Terminator 300CC 4X4-

Fully Automatic with Reverse- **Selectable 4wd- Comes with Winch & Back Rest**- Max speed approx. 35-40mph- LED Screen Display!