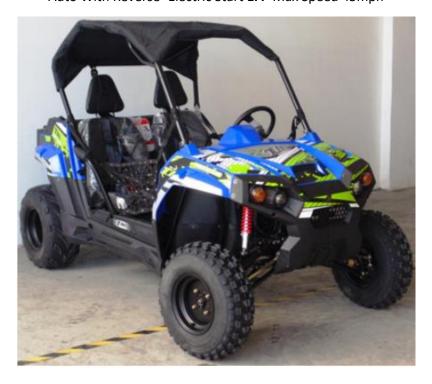

# UTV's

## Challenger 200X 200cc-

Auto with Reverse- Electric Start- Max Speed 35mph

Challenger 300X EFI 300cc-

Auto With Reverse- Electric Start EFI- Max Speed 45mph