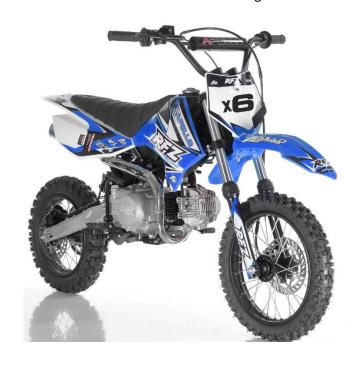

**Thunder 250cc-**Manual with Clutch- Electric or Kick Start- 5 speed- Seat Height 35"

**Apollo DBX4 110CC**Semi-Automatic- 4 speed- Kick Start Seat Height 30"

Apollo DBX5 125CC-

Apollo DBX6 125cc-

Automatic- Kick Start- Seat Height 29"