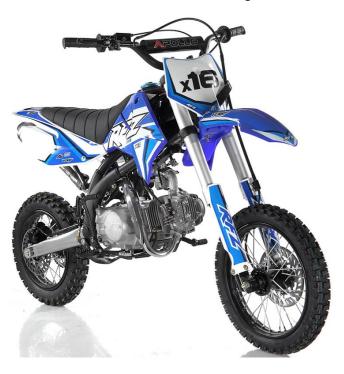

## Apollo DBX14 125cc-

Semi-Automatic- Kick Start- 4 sped Seat Height 33"

Apollo DBX15 125cc-

Manual with Clutch- Kick Start- 4 speed- Seat Height 33"

Apollo DBX16 125cc-

Automatic- Kick Start- Seat Height 33"