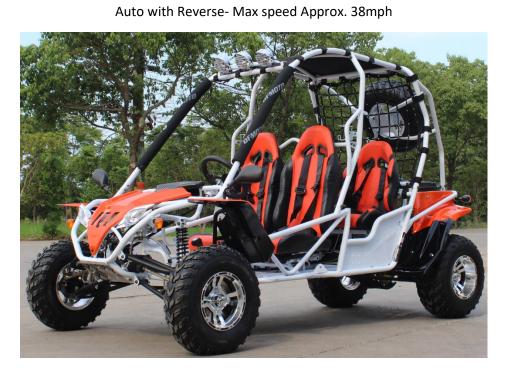

#### GK125T 125cc-

3 Speed with Reverse- Electric Start- Remote shut off & Led Lights on Top Rack Top Speed Approx. 40mph

GK 200 GKA 200cc-

Auto with Reverse- Max Speed 45mph

Can come in 2-seater or 4-seater!!!