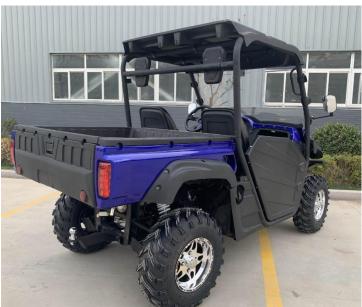

#### UTV 650 4X4-

Automatic with Reverse- Selectable 4WD with Diff Lock- EFI- Dump Bed- Winch- Roof & Windshield-Bluetooth Radio 25" Offroad Tires with Aftermarket Rims- Comes with Doors