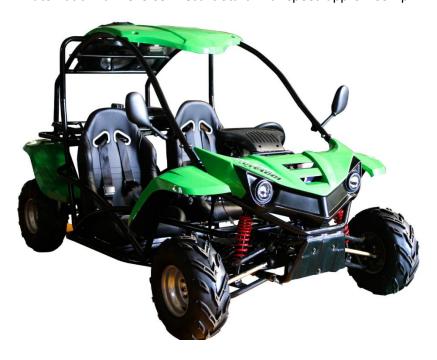

#### GK125T 125cc-

3 Speed with Reverse- Electric Start- Remote shut off & Led Lights on Top Rack Top Speed Approx. 40mph

GK 200 GKA 200cc-

Auto with Reverse- Max Speed 45mph

Can come in 2-seater or 4-seater!!!