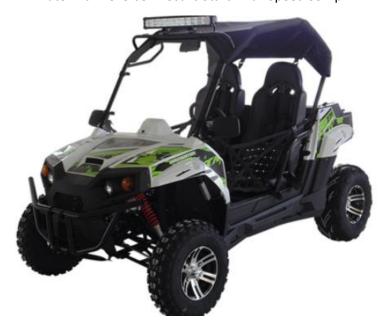

# UTV's

## Challenger 200X 200cc-

Auto with Reverse- Electric Start- Max Speed 35mph

Challenger 300X EFI 300cc-

Auto With Reverse- Electric Start EFI- Max Speed 45mph