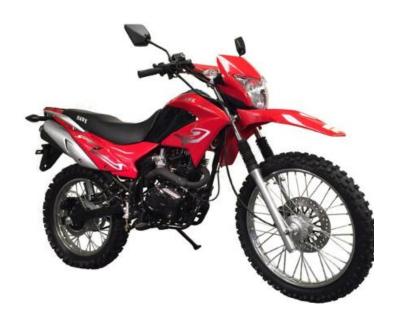

## Apollo DB RXF150cc-

Manual With Clutch- 4 speed- Kick Start- Seat Height 35'
Can get in the Max size which is 36" Has bigger Tires!

#### Apollo DB RXF200cc MAX-

Manual with Clutch- Electric or Kick Start- 5 Speed- Seat height 36"