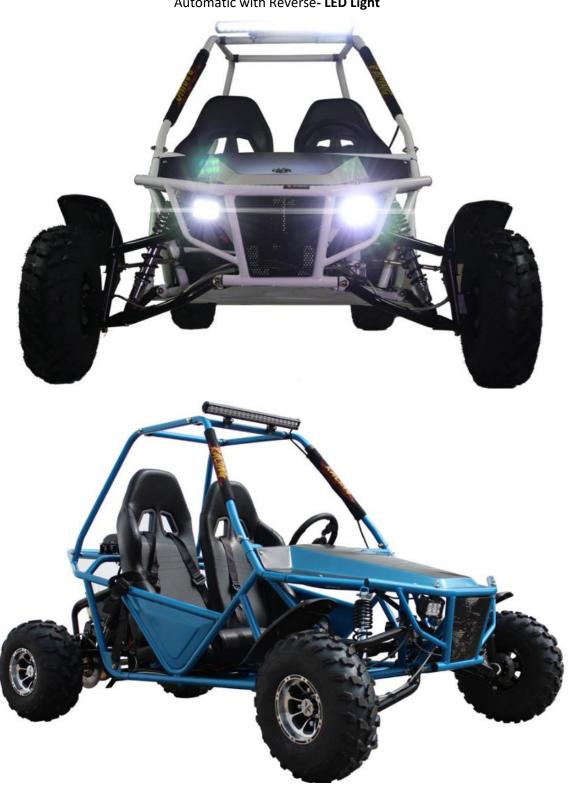

Rancher 169ccAuto with Reverse- Max Speed 38mph

**GK 125 GKS 110cc**Auto with Reverse- Max Speed 40mph- Electric Start

Coolster GK125 125cc-

Auto with Reverse- Max Speed 25mph

Coolster GK125B 125cc-

Auto with Reverse- Electric Start- Remote Shut Off & LED Lights that go on the Top of Frame

#### GK125T 125cc-

3 Speed with Reverse- Electric Start- Remote shut off & Led Lights on Top Rack Top Speed Approx. 40mph

GK 200 GKA 200cc-

Auto with Reverse- Max Speed 45mph

Can come in 2-seater or 4-seater!!!