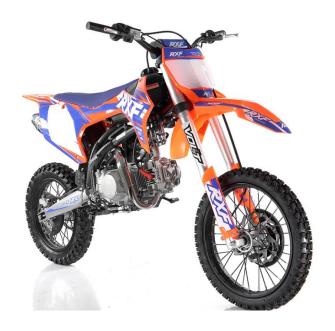

## Apollo DB RXF150cc-

Manual With Clutch- 4 speed- Kick Start- Seat Height 35'
Can get in the Max size which is 36" Has bigger Tires!