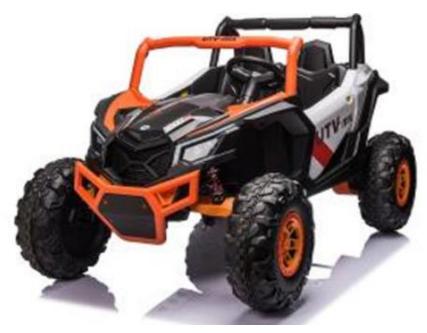

#### E-1719 Monster Truck-

12Volt-4X4-MP3- Bluetooth Radio- Parental Remote- Charge Time-8-10H- Run Time Approx 1Hr & Goes up to 3.5MPH

E-613 UTV-

24Volt-4X4- Bluetooth Radio- Parental Remote- Rubber Tires- Charge Time 4H-Drive Time 2H & Goes 8-10MPH

E-1928 UTV

24Volt-4X4- Bluetooth Radio-Parental Remote- Rubber Tires- Charge Time 4H-Drive Time 2H & Goes 8-10MPH

E-2098 Ford Truck-

24Volt-4X4- Bluetooth Radio- Parental Remote Control- Rubber Tires- Charge Time 4H-Drive Time 2H & Goes 8-10MPH