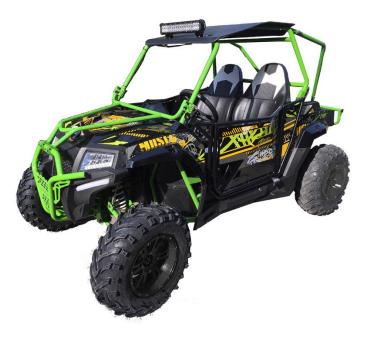

# UTV's

#### Predator FX400 311cc-

Auto with Reverse- Max Speed 46mph

#### Can Purchase in 2-Seater or 4-Seater!!!

Blade 150/250cc-

Auto with Reverse- Electric Start

Can come in 150cc or 250cc