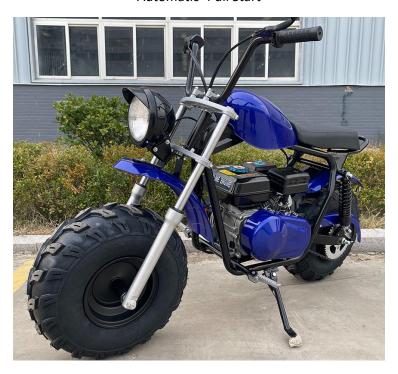

r 125cc-

Fully Automatic wither Reverse- Electric Start- Max speed approx. 35mph

Can order with or without Alloy wheels!!!





### Apollo Commander 200cc-

Fully Automatic with Reverse- Electric Start Max speed approx. 40mph

Has Screen Display for Speed, Fuel, etc.





Mountopz 125F 125cc-

Fully Automatic with Reverse- Electric Start- Max speed approx. 35mph



# **Dirt Bikes**

### Apollo DB21/DB25 70CC-

**DB21**-Semi-Automatic- Kick Start- 4 speed- Seat Height 25"

or

**DB25**- Fully Automatic - Electric Start- Seat Height 25"

#### Can come with or without Training wheels



DB S60 60ccAutomatic- Electric Start- 10" Wheels- Can come with or without Training Wheels



Pentora MZK 125cc-

Manual- 4 speed- Kick Start- 17" & 14" wheels



#### MUDSTAR 200cc-

Automatic- Pull Start



#### Apollo DB27/DB28 110cc-

**DB27**- Semi Automatic- Kick Start 4 speed- Seat Height 25"

Or

**DB28**- Fully Automatic- Electric Start- Seat Height 25"



Apollo DB32 110cc-

Semi-Automatic, Kick start- 4 sped seat height 30"



Apollo DB35 125cc-

Manual with Clutch- Kick Start- 4 speed Seat Height 30"



Apollo DB007 125cc-

Manual with Clutch- Kick start- 4speed- Seat Height 34"



Apollo DB36 250cc-

Manual with Clutch- Electric or Kick Start- 5 speed- Seat Height 36.6"



**Thunder 250cc-**Manual with Clutch- Electric or Kick Start- 5 speed- Seat Height 35"



**Apollo DBX4 110CC**Semi-Automatic- 4 speed- Kick Start Seat Height 30"



Apollo DBX5 125CC-



Apollo DBX6 125cc-

Automatic- Kick Start- Seat Height 29"



## Apollo DBX14 125cc-

Semi-Automatic- Kick Start- 4 sped Sea