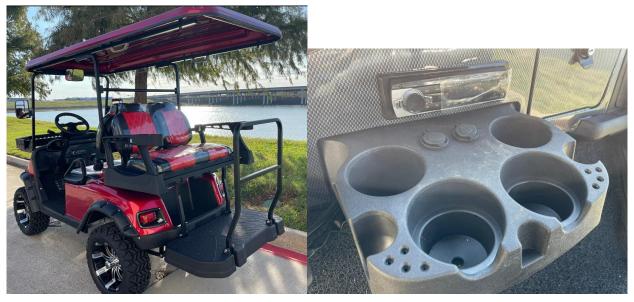

# **GOLF CART's**

Rover 200 EFI-

Max speed approx. 25mph- Electronic Fuel Injection!

# Crossfire 200 EFI-

Max speed approx. 30mh- Fuel Injected!

Can also be purchased as a dump bed!!!

Windshield Optional!

## **T40 Electric Golf Cart-**

48Volts- Max Speed approx. 18mph- Turn signals- Bluetooth- MP3 Player- USB Sockets- Includes Batteries