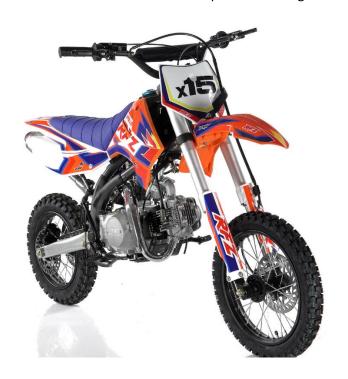

## Apollo DBX14 125cc-

Semi-Automatic- Kick Start- 4 sped Seat Height 33"

Apollo DBX15 125cc-

Manual with Clutch- Kick Start- 4 speed- Seat Height 33"

Apollo DBX16 125cc-

Automatic- Kick Start- Seat Height 33"