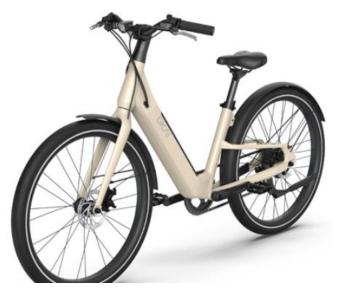

# Electric Bikes & Electric Kids Ride on Toys

#### Stride (EB40)-

Battery 48v9.6AH- Charge Time approx. 5-6H- Max Power 750W-Max Sped 20mph- Ranger 25Miles

Ranger (EB50)-

Battery 48V14.7AH Charge Time 5-6H- Max Power 1000W- Max speed approx. 25mph- Max Range 45 miles