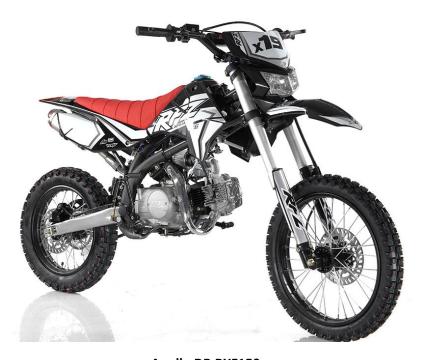

## Apollo DB RXF150cc-

Manual With Clutch- 4 speed- Kick Start- Seat Height 35'
Can get in the Max size which is 36" Has bigger Tires!