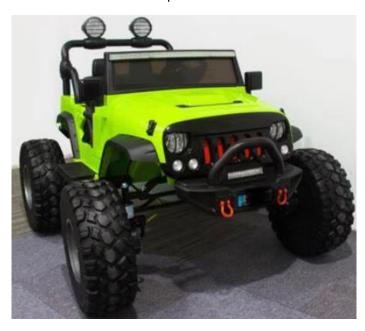

#### E-1719 Monster Truck-

12Volt-4X4-MP3- Bluetooth Radio- Parental Remote- Charge Time-8-10H- Run Time Approx 1Hr & Goes up to 3.5MPH

E-613 UTV-

24Volt-4X4- Bluetooth Radio- Parental Remote- Rubber Tires- Charge Time 4H-Drive Time 2H & Goes 8-10MPH