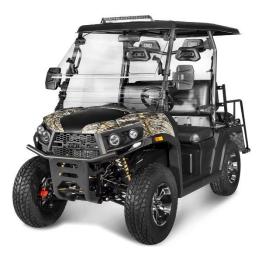

# UTV's

#### UTV 650 4X4-

Automatic with Reverse- Selectable 4WD with Diff Lock- EFI- Dump Bed- Winch- Roof & Windshield-Bluetooth Radio 25" Offroad Tires with Aftermarket Rims- Comes with Doors